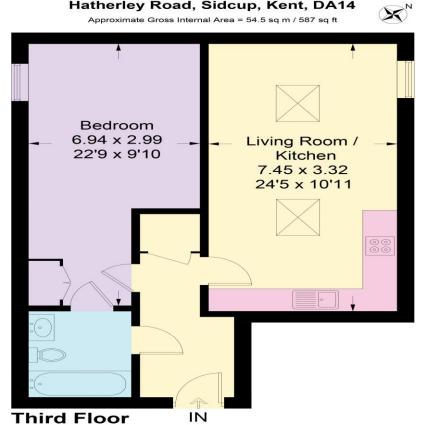

**EPC RATING: C** 

**COUNCIL TAX BAND: C** 

**TENURE:** Leasehold

LEASE TERM: 125 Years from & including 01/01/2012

Hatherley Road, Sidcup, Kent, DA14

CONSUMER PROCTECTION FROM UNFAIR TRADING REGULATIONS 2008